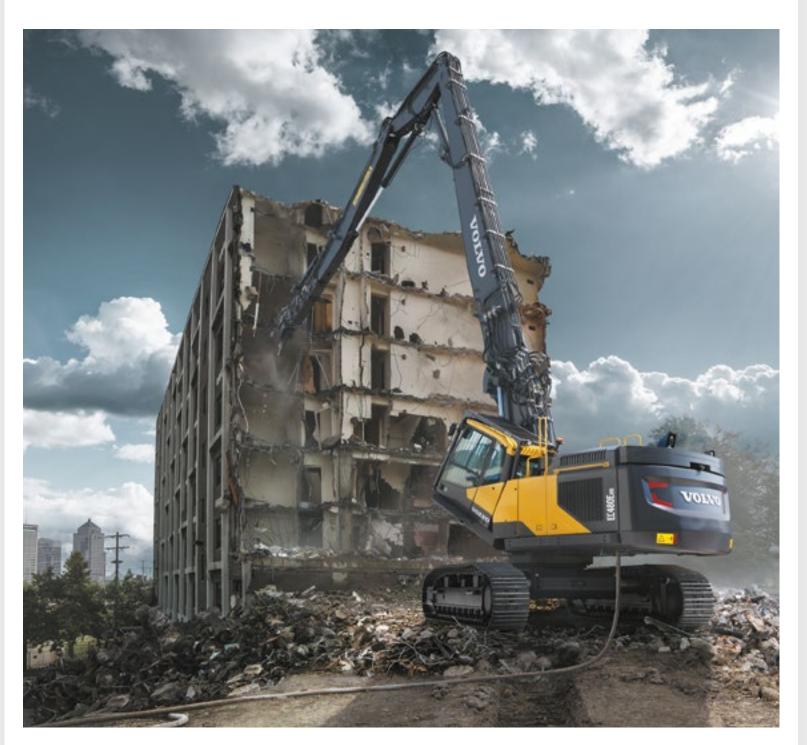

### **Built for** demolition

ch top performar n the Volvo EC750 R. The flagship mode the Volvo demolitior iolition machine ers a 36 m / 118' r eight, combined wit xcellent platform eight and inside uctures. Weighing r 100 t / 110 sh tr machine has beer ely with demoli erts in their secto e result is a highly oductive machine boost your bottom e, offering versatilit wer and best-in-cla